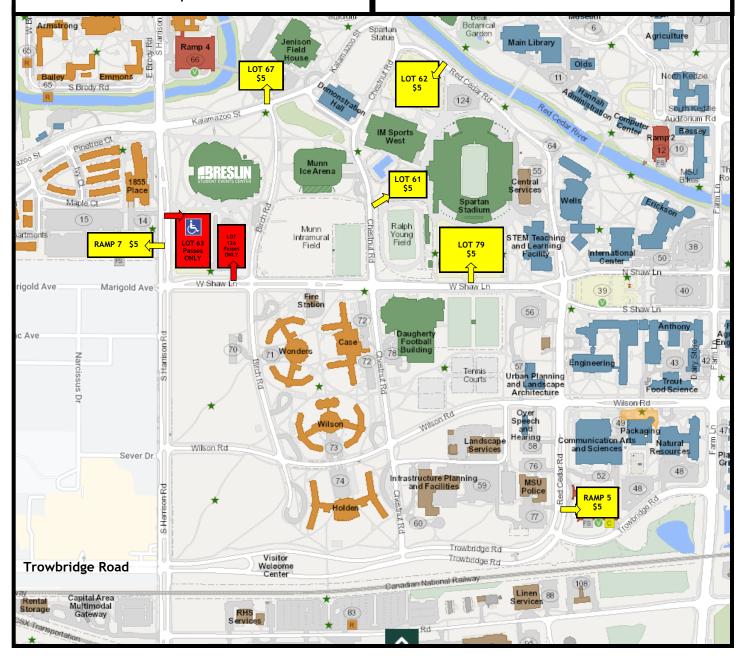

All Parking Lots Labeled in Yellow are Held for the Basketball Tournaments. Vehicles Will Be Charged \$5.00 (Cash or Card) Upon Entry Each Time You Enter.

Parking Lots Labeled in Red are Held for Vehicles with Valid Parking Passes.

Lot 63 is also Reserved for Vehicles with Handicap Placards.

Please Remember that Breslin Center has Security at all the Entrance Gates.