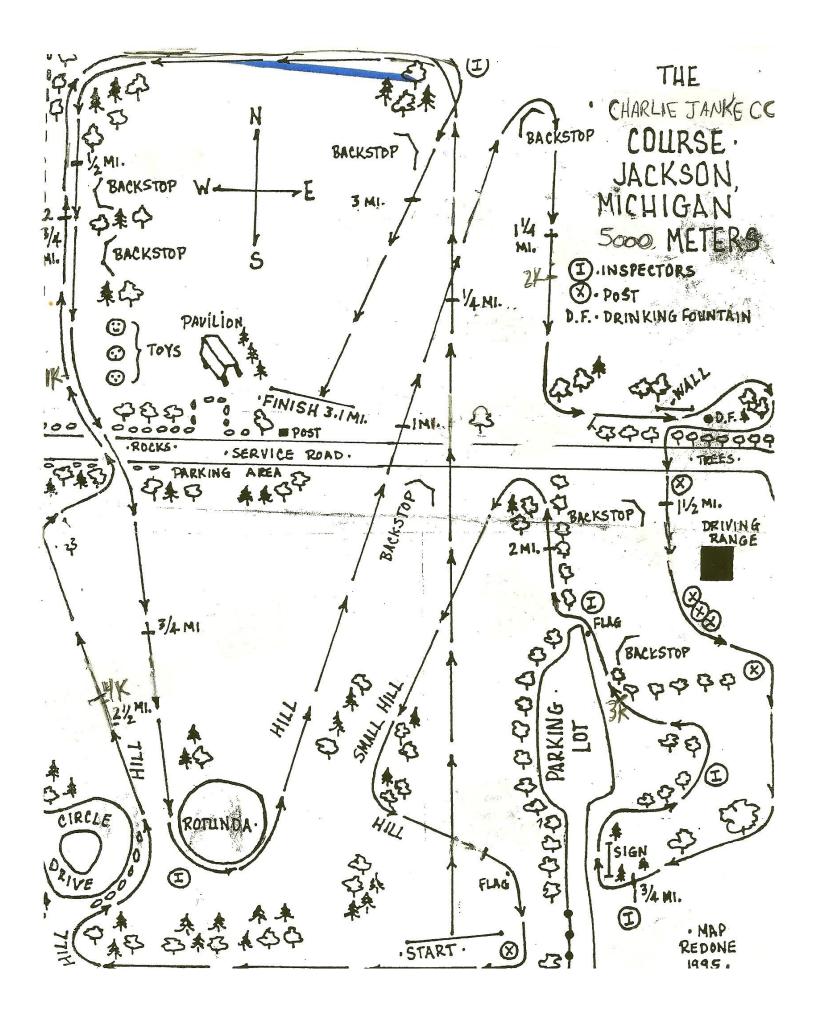

## Regions 23 and 34 CC Meet at Sharp Park on October 30, 2020

Location: Ella Sharp Park Cross Country Course

2800 Fourth Street Jackson, MI 49203

Race Time Schedule:

D3 Boys at 3:00 PM

D3 Girls at 3:40 PM