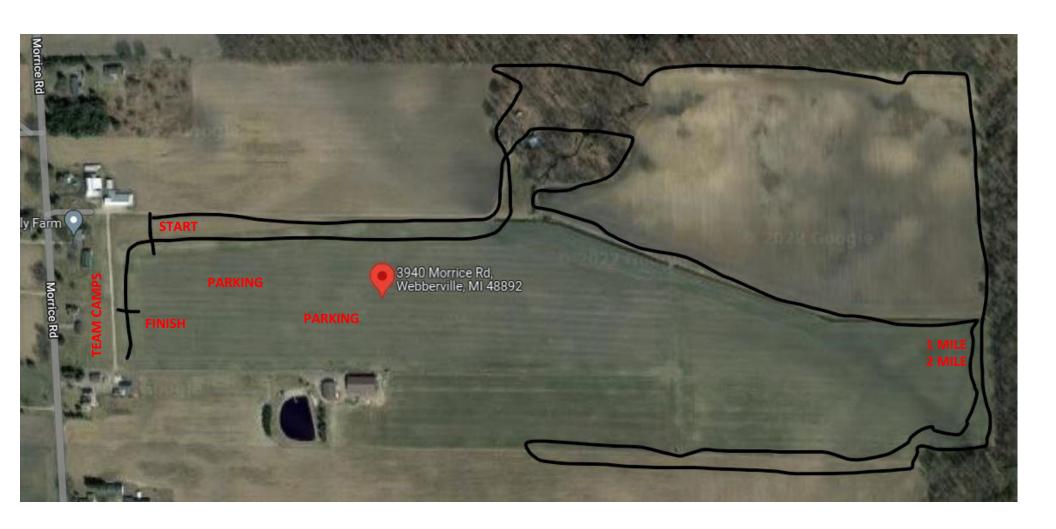

## MHSAA REGIONAL 33-4 HOSTED BY WEBBERVILLE HIGH SCHOOL COURSE LOCATION – 3940 MORRICE ROAD, WEBBERVILLE, MI 48892